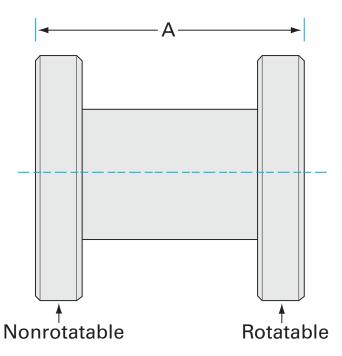

# **CF full nipple** 10" OD CF full nipple

Part number: 2N-800

## **CF full nipple** 10" OD CF full nipple

- The CF flange system is ideal for UHV system construction
- Rotatable flanges make component alignment easy
- Most popular sizes and types listed
- Contact us at 800-824-4166 if you can't find exactly what you need

#### 2N-800

| Parameters        | Specifications                                                                             |
|-------------------|--------------------------------------------------------------------------------------------|
| Flange 1          | DN 200 CF (10" OD)                                                                         |
| Type              | Full Nipple                                                                                |
| Material          | 304 stainless                                                                              |
| Tube OD           | 8"                                                                                         |
| Length            | 15.0"                                                                                      |
| Vacuum Range      | FKM: 1 · 10 <sup>-8</sup> mbar to 1 bar<br>Metal seal: 1 · 10 <sup>-13</sup> mbar to 1 bar |
| Temperature Range | FKM: -20 °C to 180 °C<br>Metal seal: -200 °C to 450 °C                                     |
| Weight            | 26 lbs                                                                                     |