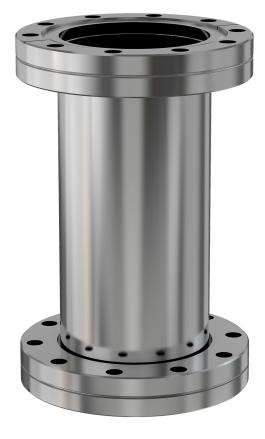

# **CF full nipple** 10" OD CF full nipple

Part number: 2N-800

## **CF full nipple** 10" OD CF full nipple

- The CF flange system is ideal for UHV system construction
- Rotatable flanges make component alignment easy
- Most popular sizes and types listed
- Contact us at 800-824-4166 if you can't find exactly what you need

#### 2N-800

| Parameters        | Specifications                                                                             |
|-------------------|--------------------------------------------------------------------------------------------|
| Flange 1          | DN 200 CF (10" OD)                                                                         |
| Type              | Full Nipple                                                                                |
| Material          | 304 stainless                                                                              |
| Tube OD           | 8"                                                                                         |
| Length            | 15.0"                                                                                      |
| Vacuum Range      | FKM: 1 · 10 <sup>-8</sup> mbar to 1 bar<br>Metal seal: 1 · 10 <sup>-13</sup> mbar to 1 bar |
| Temperature Range | FKM: -20 °C to 180 °C<br>Metal seal: -200 °C to 450 °C                                     |
| Weight            | 26 lbs                                                                                     |