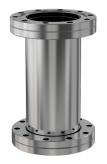

# **CF full nipple** 10" OD CF full nipple

Part number: 2N-800

## **CF full nipple** 10" OD CF full nipple

- The CF flange system is ideal for UHV system construction
- Rotatable flanges make component alignment easy
- Most popular sizes and types listed
- Contact us at 800-824-4166 if you can't find exactly what you need

#### 2N-800

| Parameters        | Specifications                                                                             |
|-------------------|--------------------------------------------------------------------------------------------|
| Flange 1          | DN 200 CF (10" OD)                                                                         |
| Type              | Full Nipple                                                                                |
| Material          | 304 stainless                                                                              |
| Tube OD           | 8"                                                                                         |
| Length            | 15.0"                                                                                      |
| Vacuum Range      | FKM: 1 · 10 <sup>-8</sup> mbar to 1 bar<br>Metal seal: 1 · 10 <sup>-13</sup> mbar to 1 bar |
| Temperature Range | FKM: -20 °C to 180 °C<br>Metal seal: -200 °C to 450 °C                                     |
| Weight            | 26 lbs                                                                                     |